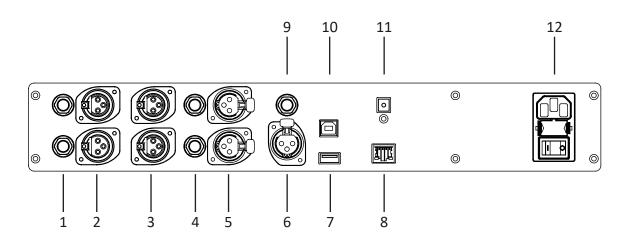

## **Color options** (standard colors)

Black

White

Titanium

Titanium Orange

- 1. RCA Output
- 2. XLR Output
- 3. By-amp Output
- 4. RCA Input
- 5. XLR Input
- 6. AES Input
- 7. USB (Wireless dongle)
- 8. Ethernet (Streamer)
- 9. S/PDIF Input

- 10. USB Input
- 11. Optical Input
- 12. Power connector