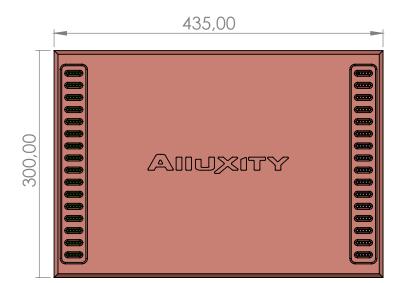

#### **Dimensions - incl. connectors**

43.5 x 11.0 x 31.5 cm 17.1 x 4.1 x 12.4 inches

The chassis is milled of one piece of aluminum and is designed for maximum airflow to help keep the amplifier cool in almost any type of situation.