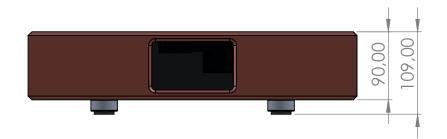

#### **Dimensions - incl. connectors**

43.5 x 11.0 x 31.5 cm 17.1 x 4.1 x 12.4 inches

### Weight

14kg / 30 pounds