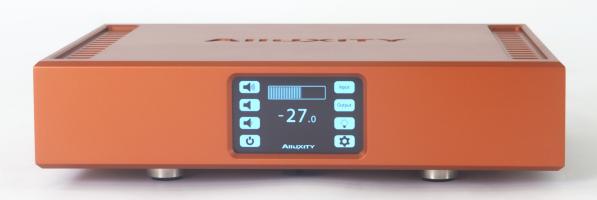

# **Pre Two**

The Pre Two is a fully balanced, module based preamplifier with a built in DAC and Streaming capabilities. It features a variety of different digital and analog inputs which are all easily managed through the built in 5inch touch screen.

The chassis is milled of one piece of aluminum and is designed for maximum airflow to help keep the amplifier cool in almost any type of situation.

## **Color options** (standard colors)

Black

White

Titanium

Titanium Orange

- 1. RCA Output
- 2. XLR Output
- 3. By-amp Output
- 4. RCA Input
- 5. XLR Input
- 6. AES Input
- 7. USB (Wireless dongle)
- 8. Ethernet (Streamer)
- 9. S/PDIF Input