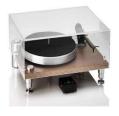

Sound Board (500mm x 440mm x 40mm) Finishes: Black Stain, Green Stain, MPX Wood

Sound Board Glossy (500mm x 440mm x 40mm) For: Solid 113 Bubinga or any Solid Wood Series!

Dustcover for Solid 111, Solid Classic Wood & Solid Wood