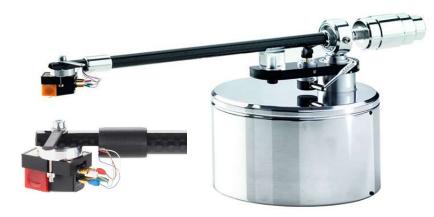

#### WTB 213s Carbon Arm Tube

**Length:** 233mm **Overhang:** 16mm

Offset Angle: 23.5 degree Pickup Weight: 5 - 20 gram Mounting Distance: 216mm

## WTB 213 Carbon Arm Tube

Length: 233mm Overhang: 16mm

Offset Angle: 23.5 degree Pickup Weight: 5 - 20 gram Mounting Distance: 216mm