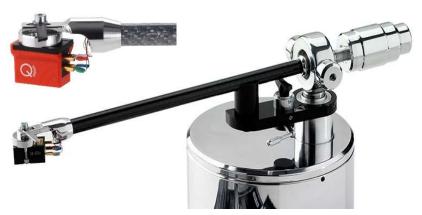

# WTB 313 Metal Arm Tube

Length: 300.5mm Overhang: 13mm

Offset Angle: 19 degree Pickup Weight: 8 - 25 gram Mounting Distance: 287.5mm