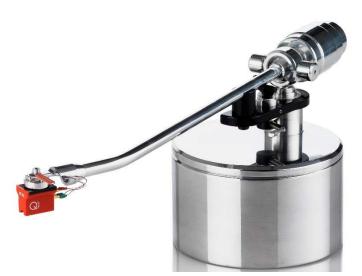

# WTB 313 Metal Arm Tube

Length: 300.5mm Overhang: 13mm

Offset Angle: 19 degree Pickup Weight: 8 - 25 gram Mounting Distance: 287.5mm