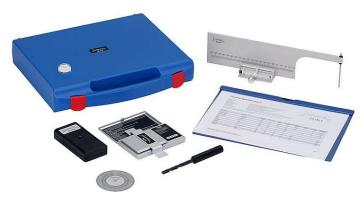

#### **Description**

Suit case with the setup tools Contains - Stroboscope lamp, stroboscope disc, record middle hole drill, electronic tracking force balance, universal tonearm template & a printed tone arm data base.