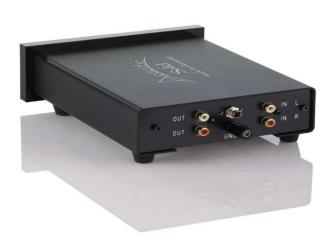

### **Phono Pre-amplifier**

Phono Preamp MM + MC

Frequency Reponse: 10Hz to 20kHz (+-0.2db)

**Distortion:** <0,005%

Signal-to-noise: > 99 dBA bis > 76dBA relative to 2 V rms Rated Output voltage depending on

gain

Crosstalk attenuation: > 103 dB relative to 2 V rms Rated Out voltage

Input impedance per Input: 50ohm...680 Ohm in 10 Ohm steps and 47 kOhm

**Input capacitance per Input:** 100pF...600pF in 50 pF steps

**Amplification:** +32dB...+64dB at 1 kHz in 4 dB steps

Output Level: 10 V rms max. Output Current: 35 mA rms max. Output Impedance: 50 oHm

**Dimensions:** 140 x 64 x 178 mm

Weight: 1 kg